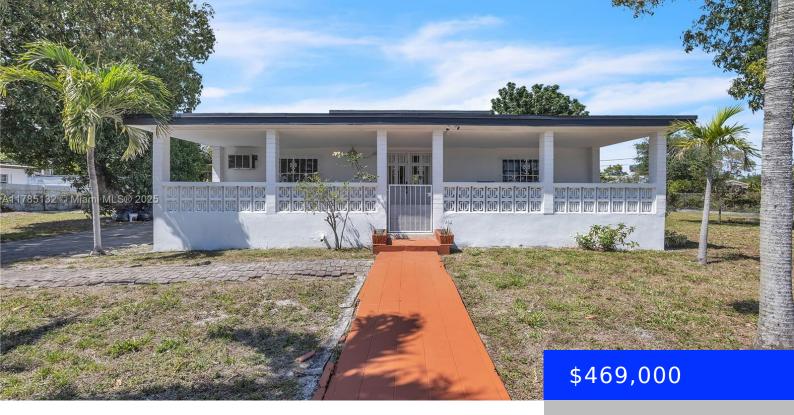

## 745 140TH ST, MIAMI, FL, 33168

https://ritterproperties.com

Welcome to one of the largest lots in Highview Garden, offering an impressive 15,750 SQFT of space! This well-maintained property features 2 bedrooms and 2 bathrooms. The roof is approximately 13 years old and was resurfaced just last year. The A/C unit is about 15 years old and has been serviced regularly. The property is [...]

## **Basics**

**Date added:** Added 4 days ago 
Category: Single Family Residence

**Type:** Residential **Status:** Active

**Bedrooms: 2** beds **Bathrooms: 2** baths

Half baths: 0 half baths Area: 1110 sq ft

**Lot size, sq ft: 15750** sq ft **SubdivisionName:** HIGHVIEW GARDENS SEC B

**ListOfficeName:** Cardinal Realty Group, LLC. **View:** None

**ListAOR:** Miami Association of REALTORS® **MLS ID:** A11785132

## **Building Details**

**Cooling features:** Central Air **Year built:** 1951

ArchitecturalStyle: Attached, One Story NewConstructionYN: No

Building Name: HIGHVIEW GARDENS SEC B Exterior material: Concrete Block Construction