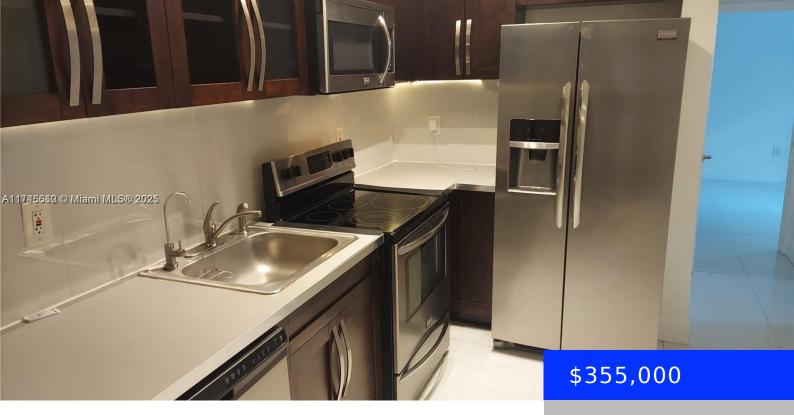

## **Amenities & Features**

Features: First Floor Entry

**Amenities:** Dishwasher, Electric Range, Electric Water Heater, Ice Maker, Microwave, Refrigerator, Wall Oven

Waterfront available: No

AttachedGarageYN: No