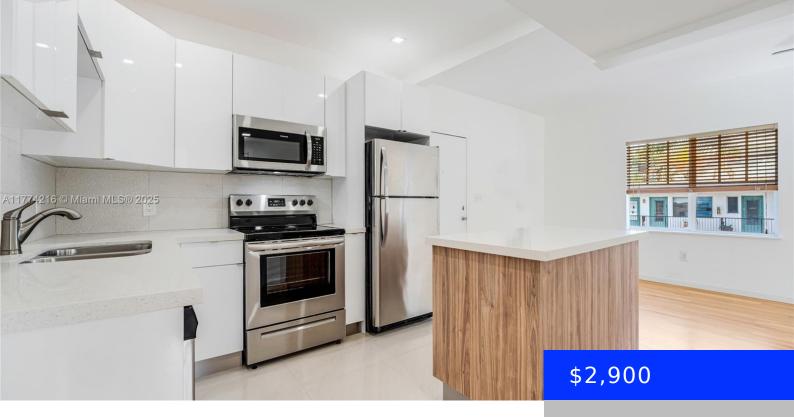

## **750 PENNSYLVANIA AVE, MIAMI BEACH, FL, 33139**

https://ritterproperties.com

Windows are everywhere in this totally renovated top floor corner 2 bedroom 2 bathroom residence just 3 blocks to the beach! Do not let the square footage fool you, this has a great spacious layout and is flooded with light. Open floorplan with modern kitchen including an island, new stainless steel appliances, open dining/living area [...]

## **Amenities & Features**

**Features:** Second Floor Entry **Security Features:** Smoke Detector, Complex

Fenced

Amenities: Dishwasher, Dryer, Electric Range, Waterfront available: No

Microwave, Refrigerator, Washer