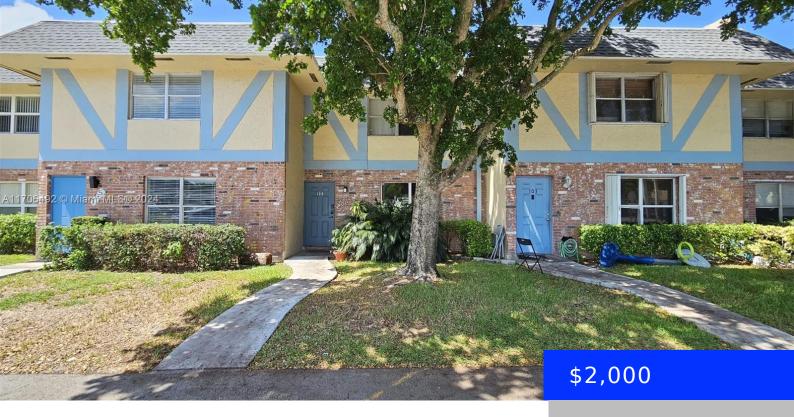

## 7501 KIMBERLY BLVD, NORTH LAUDERDALE, FL, 33068

https://ritterproperties.com

This spacious two-story condo features 2 bedrooms and 1.5 bathrooms, strategically located directly across from the school, ensuring you save valuable time dropping off and picking up your children. Enjoy serene views of the green area at the back of the property. The first floor offers a large living and dining area, a spacious kitchen [...]

- 2 beds
- 1 bath
- Residential Lease
- Condominium
- Active
- 1102 sq ft

## **Basics**

**Date added:** Added 3 weeks ago

**Type:** Residential Lease

Bedrooms: 2 beds

Half baths: 1 half bath

Lot size, sq ft: 0 sq ft

**ListOfficeName:** 2G Realty LLC

**UnitNumber:** 104 **MLS ID:** A11706492

**Category:** Condominium

**Status:** Active

Bathrooms: 1 bath

**Area: 1102** sq ft

SubdivisionName: CROSS BRIAR I CONDO

**GarageSpaces:** 2

**ListAOR:** Miami Association of REALTORS®

## **Building Details**

FireplaceYN: No

Year built: 1973 NewConstructionYN: No

**Building Name:** CROSS BRIAR I CONDO **Parking:** No Rv/Boats, No Trucks/Trailers