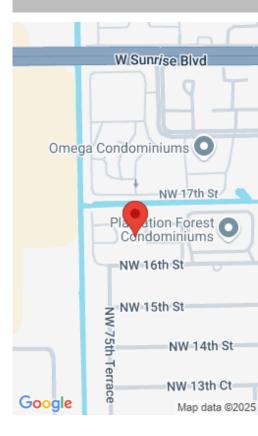

## 7501 16TH ST, PLANTATION, FL, 33313

https://ritterproperties.com

Absolutely spectacular 3+2 with every upgrade imaginable. Sparkling, wide-open quartz and stainless steel kitchen, wonderfully spacious living room with an oversized, private screened-in balcony, washer and dryer inside the unit, two assigned parking spaces, incredible master suite with an ample walk-in closet, all tile and laminate floors and more. The building is fantastic as well, [...]