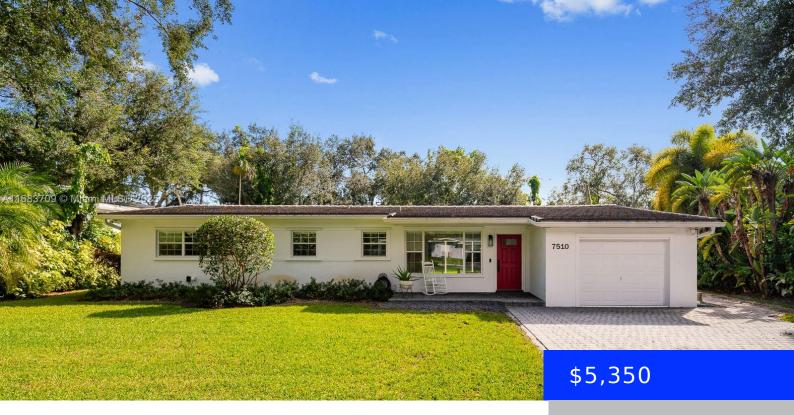

## **7510 105TH TER, PINECREST, FL, 33156**

https://ritterproperties.com

Welcome home: This charming, single-story home is located on a quiet block, close to all Pinecrest has to offer. Spacious, private backyard with mature trees surrounding the property for added privacy. Inside, the kitchen offers ample storage with warm wood cabinetry, speckled countertops, and upgraded stainless steel appliances. This home is perfect for those seeking [...]

- 1 hads
- 2 baths
- Residential Lease
- Single Family Residence
- Active
- 1503 sq ft

## **Basics**

Date added: Added 2 months ago

Type: Residential Lease

Bedrooms: 4 beds

Half baths: 0 half baths

Lot size, sq ft: 16762 sq ft

ListOfficeName: Compass Florida, LLC.

**ListAOR:** Miami Association of REALTORS®

**Category:** Single Family Residence

Status: Active

Bathrooms: 2 baths

**Area: 1503** sq ft

SubdivisionName: BEMAR VIEW

View: Garden

MLS ID: A11683709

## **Building Details**

Cooling features: Central Air

**ArchitecturalStyle:** First Floor Entry, Ranch

**Building Name: BEMAR VIEW** 

**Roof:** Shingle

Parking: 2 Spaces

Year built: 1957

NewConstructionYN: No