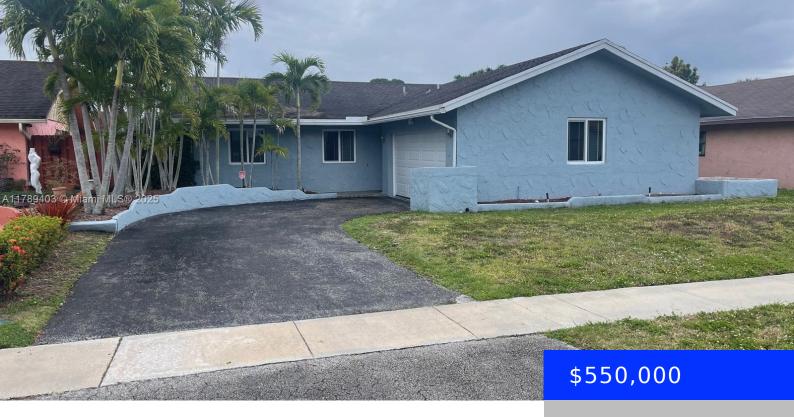

## NORTH LAUDERDALE, FL, 33068

https://ritterproperties.com

SINLGLE FAMILY HOME WITH CERAMIC TILE THOUGHOUT, SPLIT BEDROOM, VAULTED CEILINGS, OPEN FLOOR PLAN, SCREENED AND COVERED PATIO.

- 4 beds
- 2 haths
- Residential
- Single Family Residence
- Active
- 1406 sq ft