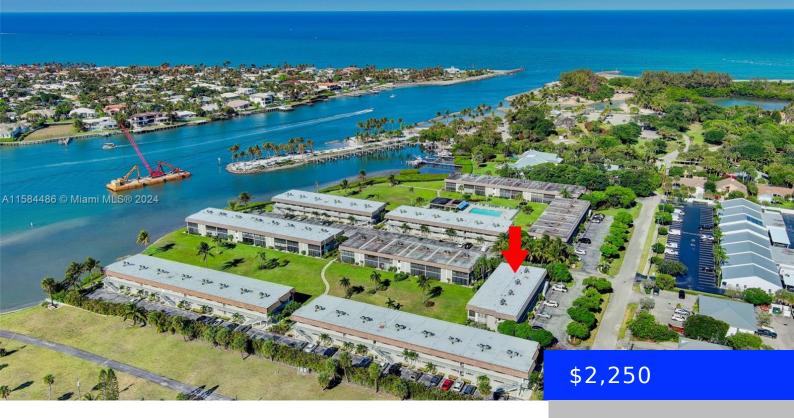

## 755 SATURN ST, JUPITER, FL, 33477

https://ritterproperties.com

Best location in Jupiter. Furnished condo available off season \$2,250 month for May 1- Jan 1, 2026. This second floor condo has it all. The kitchen has been updated. The condo has a fully equip kitchen. There are linens for both bedrooms, bath towels and towels for outdoors. Primary suite has a King bed and [...]

## **Basics**

Date added: Added 4 weeks ago

Type: Residential Lease

Bedrooms: 2 beds

Half baths: 0 half baths Lot size, sq ft: 0 sq ft

LeaseTerm: Short Term Lease

View: Garden, Intracoastal View, Water

**ListAOR:** Miami Association of REALTORS®

MLS ID: A11584486

Category: Condominium

Status: Active

Bathrooms: 2 baths

**Area: 1063** sq ft

SubdivisionName: JUPITER INLET CONDO

ListOfficeName: Douglas Elliman

**UnitNumber:** G202

## **Building Details**

**Cooling features:** Ceiling Fan(s), Central Air Year built: 1979

ArchitecturalStyle: Second Floor Entry,

Garden Apartment

**Building Name:** JUPITER INLET CONDO

**Heating:** Central