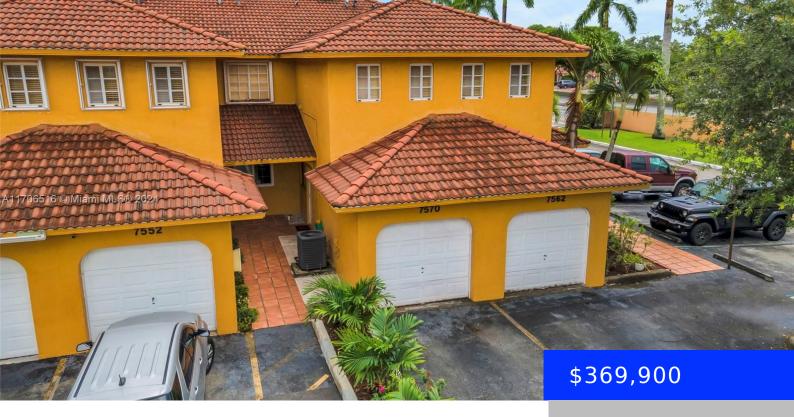

## 7570 176TH TER, HIALEAH, FL, 33015

https://ritterproperties.com

Great opportunity in Lilandia Estates. This spacious & very well maintained home offers 3 bedrooms, 2 bathrooms & 1 car garage. Home is on the upper level with an incredibly large loft/family room. The well-appointed kitchen offers an abundance of cabinet space. There is "eat-in"/bar stool space as well as a more than ample dining [...]

## **Basics**

**Type:** Residential **Status:** Active

**Bedrooms: 3** beds **Bathrooms: 2** baths

**Half baths: 0** half baths **Area: 1330** sq ft

Lot size, sq ft: 0 sq ft SubdivisionName: LILANDIA ESTATES CONDO

**ListOfficeName:** Element Real Estate Group **GarageSpaces:** 1

View: Other View UnitNumber: 7570

**ListAOR:** Miami Association of REALTORS® **EntryLevel:** 1

MLS ID: A11706516

## **Building Details**

**Cooling features:** Central Air **Year built:** 2002

NewConstructionYN: No Building Name: LILANDIA ESTATES CONDO

Exterior material: CBS Construction Heating: Central

Parking: 2 Or More Spaces, Guest