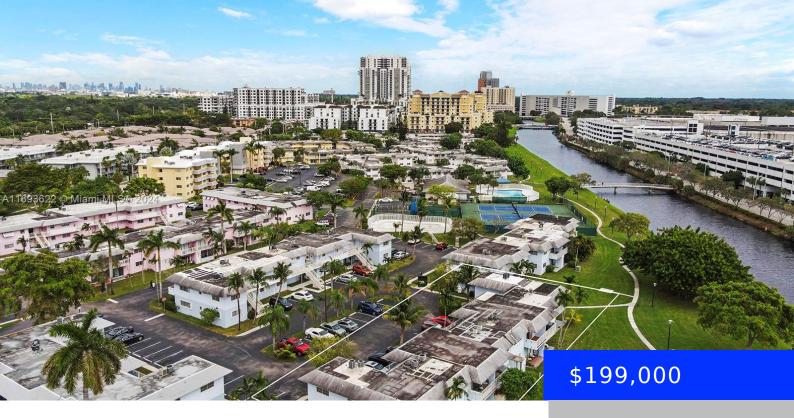

## 7580 82ND ST, MIAMI, FL, 33143

https://ritterproperties.com

Located right next to Dadeland and the metrorail, this unique unit has a bright, open living space with a large backyard overlooking the canal.

## **Basics**

**Type:** Residential **Status:** Active

**Bedrooms: 1** bed **Bathrooms: 1** bath

**Half baths: 0** half baths **Area: 700** sq ft

Lot size, sq ft: 0 sq ft SubdivisionName: VILLAGE AT DADELAND CONDO

ListOfficeName: Compass Florida, LLC. GarageSpaces: 1

View: Canal UnitNumber: F115

**ListAOR:** Miami Association of REALTORS® **EntryLevel:** 115

MLS ID: A11693622

## **Building Details**

**Cooling features:** Electric **Year built:** 1968

ArchitecturalStyle: Garden Apartment NewConstructionYN: No

**Building Name:** Villages at Dadeland **Heating:** Electric

Parking: 1 Space