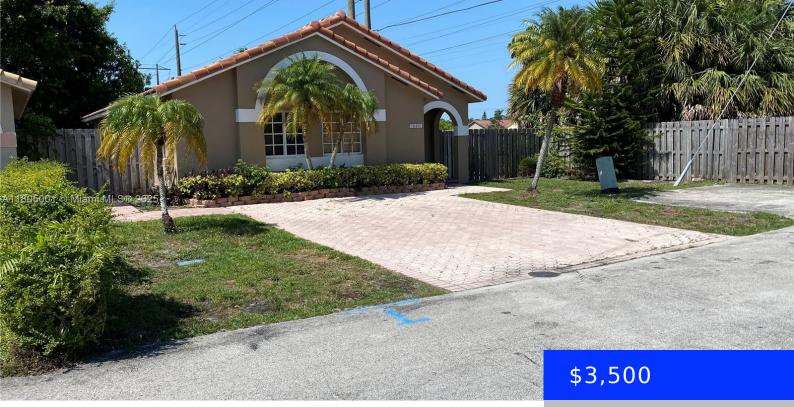

## 7601 166TH TER, HIALEAH, FL, 33015

https://ritterproperties.com

Location Location/Single family house/3 bedrooms/ 2 full bathrooms / Quiet neighborhood in Miami Lakes Area / Located near shopping and restaurants /Minutes from major roads Palmetto Expressway (826) & 175/

- 3 hods
- 2 baths
- Residential Lease
- Single Family Residence
- Active
- 1373 sq ft

Basics

Date added: Added 1 day ago Type: Residential Lease Bedrooms: 3 beds Half baths: 0 half baths Lot size, sq ft: 6145 sq ft LeaseTerm: 1 Year With Renewal Option GarageSpaces: 2 UnitNumber: 7601 MLS ID: A11805001 Category: Single Family Residence Status: Active Bathrooms: 2 baths Area: 1373 sq ft SubdivisionName: TURTLE RUN ESTATES ListOfficeName: LoKation View: Other ListAOR: Miami Association of REALTORS®