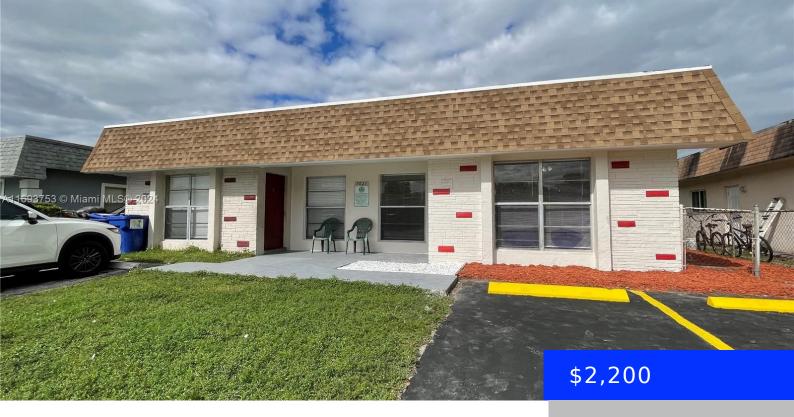

## 7621 10TH CT, NORTH LAUDERDALE, FL, 33068

https://ritterproperties.com

This beautifully remodeled 3 bedroom, 2 bath home, features a bright and refreshed space, a brand-new kitchen with modern appliances and stylish countertops with white cabinets. Both bathrooms have been completely updated with contemporary fixtures and finishes. Enjoy the luxury of new flooring throughout, paired with a fresh coat of paint that adds a clean [...]

- 3 beds
- 2 bath
- Residential Lease
- Condominiun
- Pending
- 1355 sq ft

## Basics

| Date added: Added 3 weeks ago         | Category: Condominium                      |
|---------------------------------------|--------------------------------------------|
| Type: Residential Lease               | Status: Pending                            |
| Bedrooms: 3 beds                      | Bathrooms: 2 baths                         |
| Half baths: 0 half baths              | <b>Area: 1355</b> sq ft                    |
| Lot size, sq ft: 3003 sq ft           | SubdivisionName: LAUDERDALE NORTH PARK SEC |
| LeaseTerm: 1 Year With Renewal Option | ListOfficeName: CasaMagna Realty LLC       |
| UnitNumber: A                         | ListAOR: Miami Association of REALTORS®    |
| MLS ID: A11693753                     |                                            |