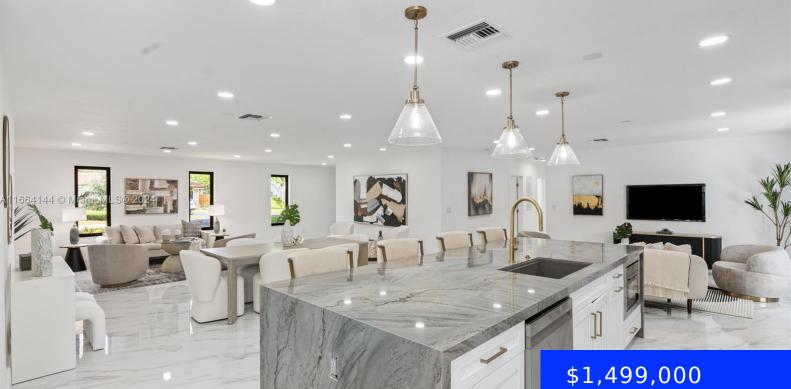

## 7638 167TH ST, PALMETTO BAY, FL, 33157

https://ritterproperties.com

Discover this fully renovated Palmetto home, perfect for entertaining with its open-concept layout. This executive 4bedroom, 2-bathroom residence features a massive walk-in closet, indoor laundry, and modern upgrades with high-end finishes. Enjoy a timeless kitchen design, new appliances, impact doors and windows, a new roof, luxe landscaping, new AC units, a fence, and a driveway. [...]

## Basics

Date added: Added 1 month ago Type: Residential Bedrooms: 4 beds Half baths: 0 half baths Lot size, sq ft: 13000 sq ft ListOfficeName: The Miami Brokerage Firm LLC View: Pool MLS ID: A11664144 Category: Single Family Residence Status: Active Bathrooms: 2 baths Area: 2405 sq ft SubdivisionName: CUTLER HOMESITES GarageSpaces: 2 ListAOR: Miami Association of REALTORS®

## **Amenities & Features**

| Features: First Floor Entry, Florida Room                                                                                                    | Security Features: Smoke Detector |
|----------------------------------------------------------------------------------------------------------------------------------------------|-----------------------------------|
| <b>Amenities:</b> Dishwasher, Disposal, Dryer, Electric Range,<br>Electric Water Heater, Microwave, Self Cleaning Oven,<br>Wall Oven, Washer | CommunityFeatures: None           |
| WindowFeatures: Complete Impact Glass                                                                                                        | PoolFeatures: In Ground           |
| Waterfront available: No                                                                                                                     | GarageYN: Yes                     |
| AttachedGarageYN: No                                                                                                                         | CoolingYN: Yes                    |
| PoolPrivateYN: No                                                                                                                            | FireplaceYN: No                   |