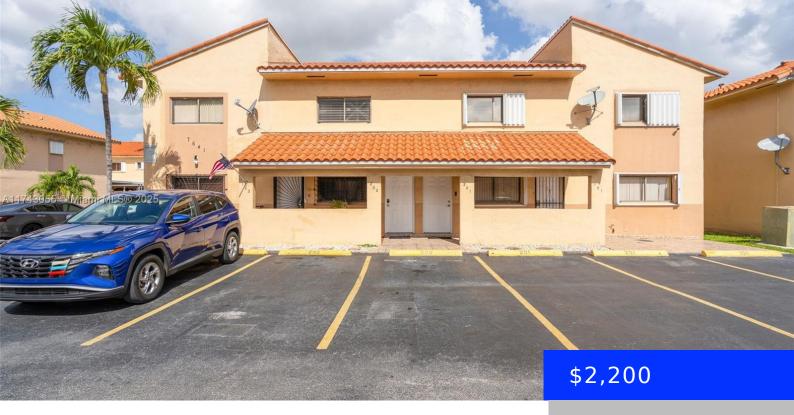

## 7641 29TH WAY, HIALEAH, FL, 33018

https://ritterproperties.com

This spacious two-bedroom, two-bathroom unit has two assigned parking spaces directly in front and a full-size washer and dryer inside. The application process is easy and takes 15 days or less.

- 2 beds
- 2 baths
- Residential Lease
- Condominium
- Active
- 925 sq ft

## **Basics**

Date added: Added 1 week ago

**Type:** Residential Lease **Status:** Active

**Bedrooms: 2** beds **Bathrooms: 2** baths

Half baths: 0 half baths Area: 925 sq ft

Lot size, sq ft: 0 sq ft SubdivisionName: EL PRADO XI CONDO

**ListOfficeName:** Lifestyle International Realty **GarageSpaces:** 2

**UnitNumber:** 202 **ListAOR:** Miami Association of REALTORS®

**MLS ID:** A11743055

**Category:** Condominium

## **Building Details**

**EntryLevel:** 2

Cooling features: Central Air Year built: 1990

NewConstructionYN: No Building Name: EL PRADO XI CONDO

**Heating:** Central **Parking:** 2 Spaces, No Rv/Boats, No Trucks/Trailers