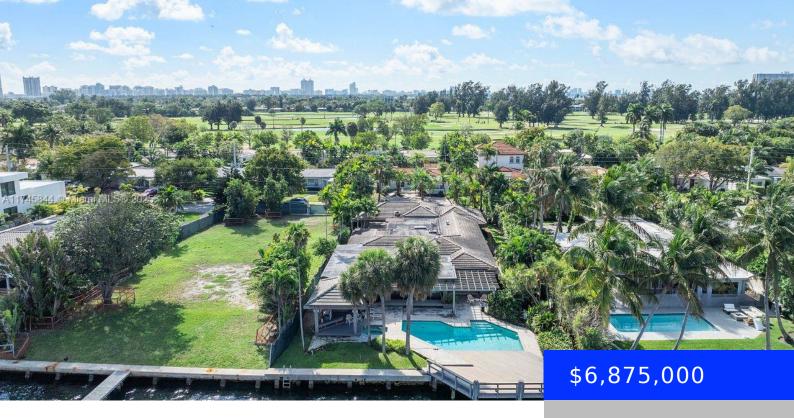

## 765 SHORE DR, MIAMI BEACH, FL, 33141

https://ritterproperties.com

This exceptional waterfront Miami Beach residence on expansive Biscayne Bay epitomizes luxury living. Bring your boat, dock it, and unwind by the pool. Boasting four bedrooms and approximately 4,026 sq. ft., this spacious home is an ideal sanctuary for family life. The grand living area features a bar, pool table, and both a living room [...]

**Lot size, sq ft: 12425** sq ft **SubdivisionName:** NORMANDY GOLF COURSE

**ListOfficeName:** Coldwell Banker Realty **View:** Bay, Intracoastal View, Water

**ListAOR:** Miami Association of REALTORS® **MLS ID:** A11745844

## **Amenities & Features**

Features: Other Amenities: Other Equipment/Appliances

**CommunityFeatures:** Other Subdivision - See **ExteriorFeatures:** Other

Remarks

PoolFeatures: In Ground Waterfront available: Yes