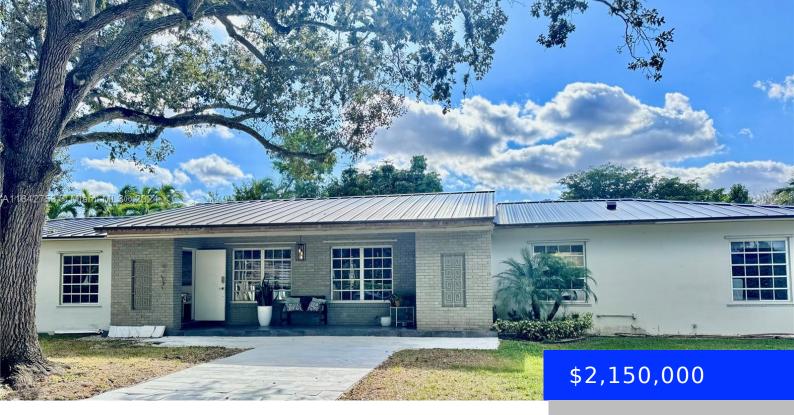

7650 78TH CT, MIAMI, FL, 33143

https://ritterproperties.com

Opportunity to sell quickly and AS IS. This beautiful home is situated on a large corner lot 34,412 sqft. The house has 4 bed, 3 bath plus Den and family room. It has been remodeled since 2016, open layout, view to the pool and it has solar panels already paid for, which ensures savings in [...]

## Basics

Date added: Added 4 weeks ago Category: Single Family Residence Type: Residential Status: Active Bedrooms: 4 beds Bathrooms: 3 baths Half baths: 0 half baths Area: 3368 sq ft SubdivisionName: WALTER | STEVENSON Lot size, sq ft: 34412 sq ft MANOR ListOfficeName: Homes Real Estate Group **GarageSpaces:** 1 Inc. ListAOR: Miami Association of REALTORS® View: Garden, Pool MLS ID: A11642753

## **Building Details**

Cooling features: Ceiling Fan(s), Central Air ArchitecturalStyle: Detached, One Story Building Name: WALTER I STEVENSON MANOR Roof: Aluminum Parking: Circular Driveway, Driveway Year built: 1958 NewConstructionYN: No Exterior material: CBS Construction Heating: Central