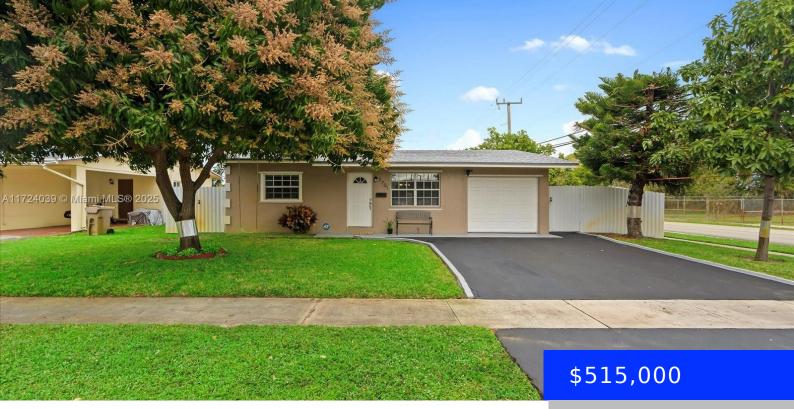

## 7701 34TH ST, DAVIE, FL, 33024

https://ritterproperties.com

Welcome to your dream home! This charming residence features 3 spacious bedrooms and 2 full bathrooms, perfect for family living. The open-concept living and dining area flows seamlessly into a cozy family room. The well-maintained garage includes an indoor laundry room for your convenience, tile flooring throughout the home, and upgrades include a new roof [...]

- 3 beds
- 2 baths
- Residentia
- Single Family Residence
- Active
- 1496 sq f

## Basics

Date added: Added 1 day ago Type: Residential Bedrooms: 3 beds Half baths: 0 half baths Lot size, sq ft: 6682 sq ft ListOfficeName: London Foster Realty View: Garden MLS ID: A11724039 Category: Single Family Residence Status: Active Bathrooms: 2 baths Area: 1496 sq ft SubdivisionName: DRIFTWOOD ESTATES NO 10 GarageSpaces: 1 ListAOR: Miami Association of REALTORS®