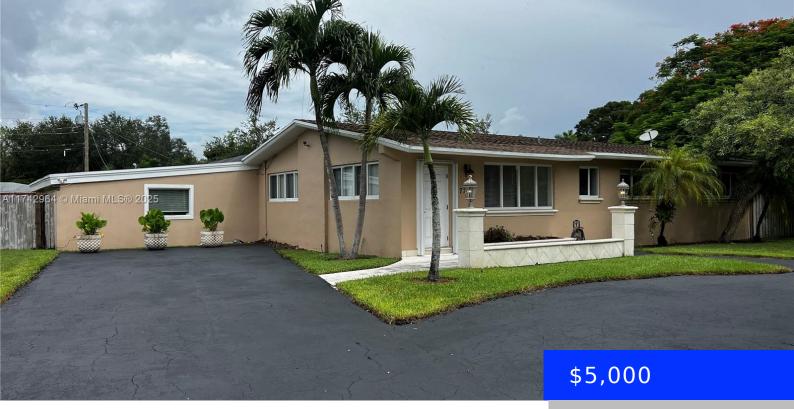

## 7701 134TH ST, PINECREST, FL, 33156

https://ritterproperties.com

Corner Pinecrest home featuring 4 bedrooms & 2 baths with a beautiful covered patio area, screened swimming pool & circular driveway. Landlord requires 2 months security plus first month rent and good credit. Pool & lawn service included. Managed by The Jacobs-Alfonso Group.

- 4 beds
- 2 baths
- Residential Lease
- Single Family Residence
- Pending
- 1650 sq ft

## Basics

Date added: Added 6 days agoCategory: Single Family ResidenceType: Residential LeaseStatus: PendingBedrooms: 4 bedsBathrooms: 2 bathsHalf baths: 0 half bathsArea: 1650 sq ftLot size, sq ft: 18630 sq ftSubdivisionName: VILLAGE GROVE,PinecrestListOfficeName: Xcellence RealtyView: Garden, PoolListAOR: Miami Association of REALTORS ®MLS ID: A11742964

## **Building Details**

Cooling features: Ceiling Fan(s), Central Air ArchitecturalStyle: First Floor Entry Building Name: VILLAGE GROVE Roof: Shingle Parking: Circular Driveway, No Rv/Boats, No Trucks/Trailers Year built: 1959 NewConstructionYN: No Exterior material: CBS Construction Heating: Central, Electric