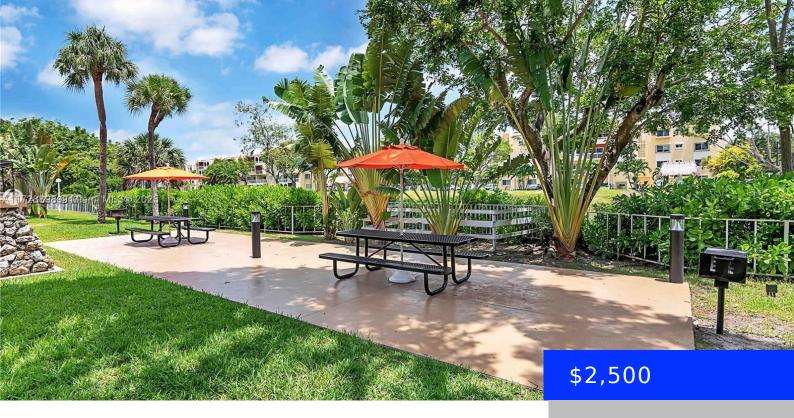

## 7715 86TH ST, MIAMI, FL, 33143

https://ritterproperties.com

Ideal location!! Beautiful 2/2 ground floor apartment with balcony and canal view (in Kings Creek South), centrally located in the south Miami area, close to US1 and Palmetto Expressway, minutes of Dadeland mall and various Shopping Centers. Walking distance from Metro Station, Publix, CVS, Don Pan, Starbucks, Jamba Juice, TJ Home Goods. Five-minute drive to [...]

## **Amenities & Features**

**Features:** First Floor Entry **Security Features:** Smoke Detector, Complex

Fenced, Gated with Guard, Security Patrol

**PoolFeatures:** Community

Amenities: Refrigerator WindowFeatures: Impact Glass

**ExteriorFeatures:** Open Balcony, Tennis

Court(s)

Waterfront available: No GarageYN: No AttachedGarageYN: No CoolingYN: No