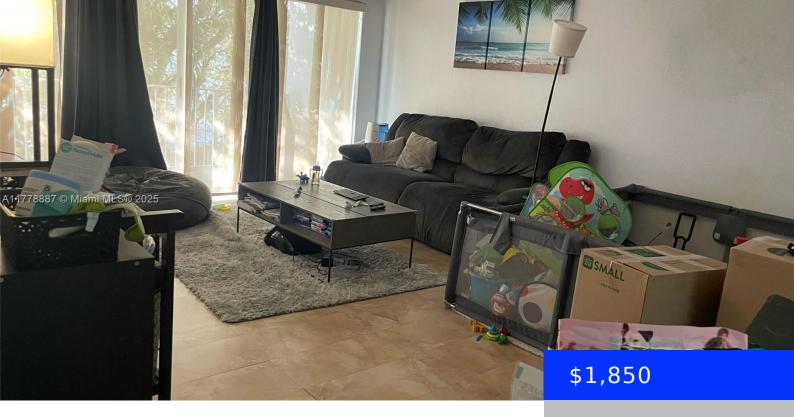

## 7737 88TH ST, MIAMI, FL, 33156

https://ritterproperties.com

Bright and spacious 1/1 condo in the heart of Dadeland. Tile throughout, stainless steel appliances and granite countertops. Close to Dadeland mall, highways and much more! Great. Don't miss out on this great opportunity

- 1 bed
- 1 hath
- Residential Lease
- Condominium
- Active
- 648 sq ft

UnitNumber: C303

EntryLevel: 3

**Category:** Condominium

**Status:** Active

Bathrooms: 1 bath

**Area: 648** sq ft

SubdivisionName: PARADISE AT DADELAND

COND