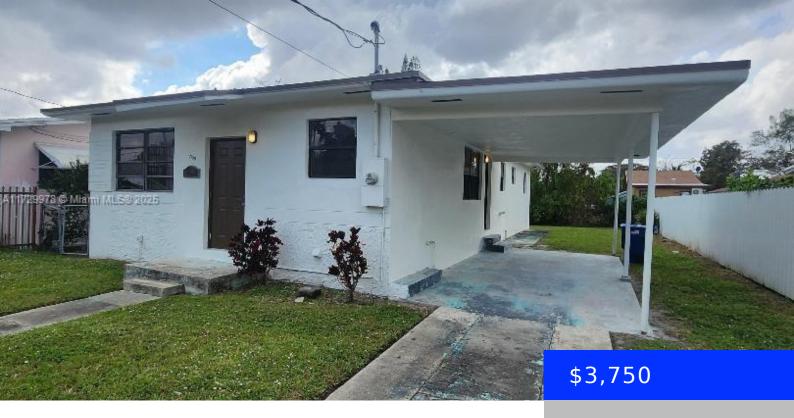

## 7750 14TH PL, MIAMI, FL, 33147

https://ritterproperties.com

CENTRALLY LOCATED AND JUST MINUTES AWAY FROM MAJOR HIGHWAYS, RESTAURANTS AND SHOPPING. WELL MAINTAINED WITH WOOD CABINETS, GRANITE COUNTERTOPS, TILE FLOORS AND OFF STREET PARKING.

## **Building Details**

Year built: 1960 ArchitecturalStyle: Ranch

NewConstructionYN: No Building Name: OAKLAND PARK

Exterior material: CBS Construction Roof: Shingle

**Heating:** Central, Electric **Parking:** Covered, No Rv/Boats, No Trucks/Trailers