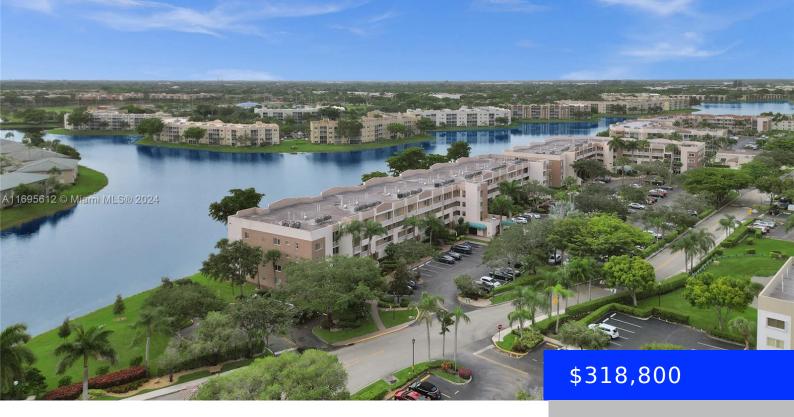

### 7760 GRANVILLE DR, TAMARAC, FL, 33321

https://ritterproperties.com

WOW! IF YOU'VE SEEN THE REST, PLEASE COME SEE THE BEST QUEEN MODEL (2/BR + DEN) IN THE RARELY AVAILABLE "C" BUILDING OF DOUBLE GUARD GATED GRANVILLE WITH SPECTACULAR LAKE VIEWS! REMODELED FROM TOP TO BOTTOM IN 2018 WITH CUSTOM GOURMET WHITE WOOD AND GRANITE KITCHEN WITH STAINLESS STEEL APPLIANCES, LUXURY REMODELED BATHS, 24" DIAGONAL [...]

View: Lake

**ListAOR:** Miami Association of REALTORS®

**MLS ID:** A11695612

**Category:** Condominium

**Status:** Active

Bathrooms: 2 baths

**Total rooms:** 6

Lot size, sq ft: 0 sq ft

# **Building Details**

**Cooling features:** Central Air, Electric

**NewConstructionYN: No** 

**Exterior material:** CBS Construction

Parking: 1 Space, Assigned, Guest, No Rv/Boats, No

Trucks/Trailers

Year built: 1998

**Building Name: KINGS** 

**POINT** 

**Heating:** Central, Electric