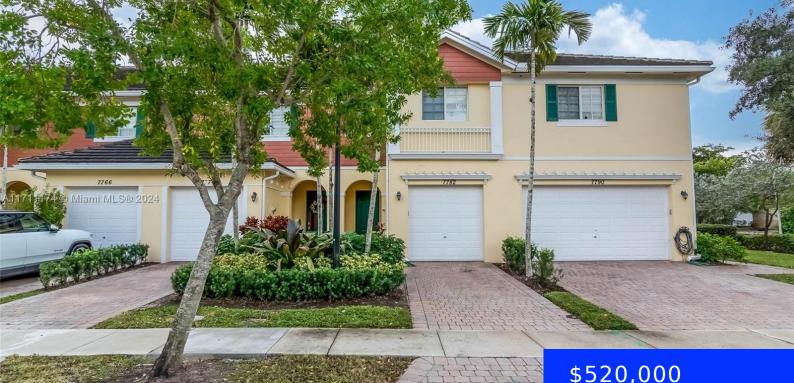

## 7782 PADDOCK PL, DAVIE, FL, 33328

https://ritterproperties.com

Charming townhome in the Heart of Davie, features an upgraded kitchen, equipped with stainless steel appliances and granite countertops, seamlessly connecting to the open living-dining area. The spacious primary suite boasts a walk-in closet with built-ins and a dual-sink. Freshly painted interiors, crown molding throughout, & recess lights throughout. Ample closet space. Enjoy the paver [...]

- \$520,000

## Basics

Date added: Added 2 weeks ago Type: Residential Bedrooms: 3 beds Half baths: 1 half bath Lot size, sq ft: 0 sq ft ListOfficeName: Compass Florida, LLC. View: Garden View ListAOR: Miami Association of REALTORS® MLS ID: A11711174 Category: Townhouse Status: Active Bathrooms: 2 baths Area: 1696 sq ft SubdivisionName: SADDLE BRIDGE GarageSpaces: 1 UnitNumber: 7782 EntryLevel: 1