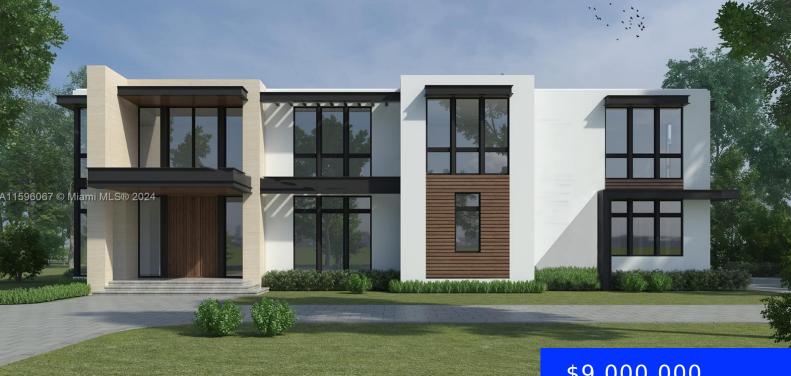

#### 7800 110TH ST, PINECREST, FL, 33156

https://ritterproperties.com

A stunning new construction project is coming to the lush Pinecrest area on a 28,400sqft lot . This , 8777 sqft total and with 6200 sqft of living space with delivery expected by the end of 2025. This modern residence features 7 spacious bedrooms, 8 full bathrooms, powder room, media room, guest house, private gym,& [...]

### \$9,000,000