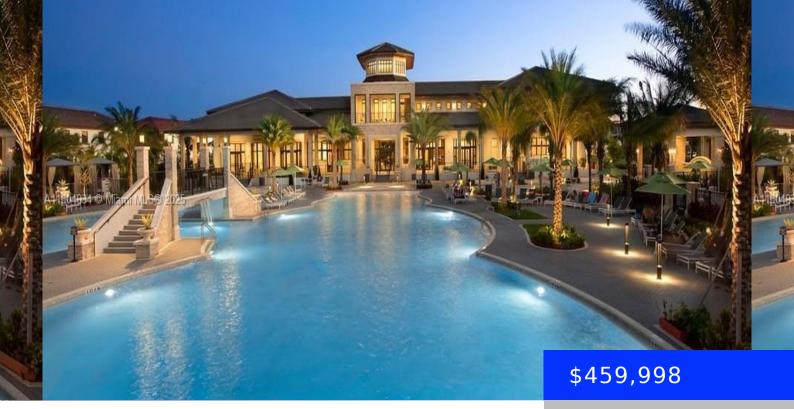

Waterfront available: No AttachedGarageYN: No PoolPrivateYN: No Security Features: Fire Alarm, Smoke Detector

**CommunityFeatures:** Clubhouse, Pool, Tennis Court(s), Exercise Room, Game Room, Gated Community, Maintained Community, Mandatory Hoa, Paved Road