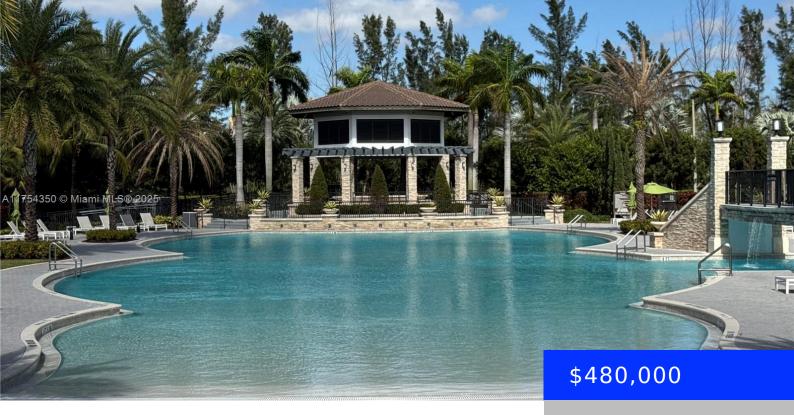

## 7809 104TH AVE, DORAL, FL, 33178

https://ritterproperties.com

Live in Style in the Heart of Doral! Rent this spectacular condo in Park Central (Apex). Unfurnished 3 bedrooms | 2 bathrooms | NO carpets. Washer & dryer in the unit. 1,236 Sqft. Construction 2016. Prime location with quick access to highways, shops, restaurants and parks. Includes access to the luxurious Grand Central Clubhouse: Luxury [...]