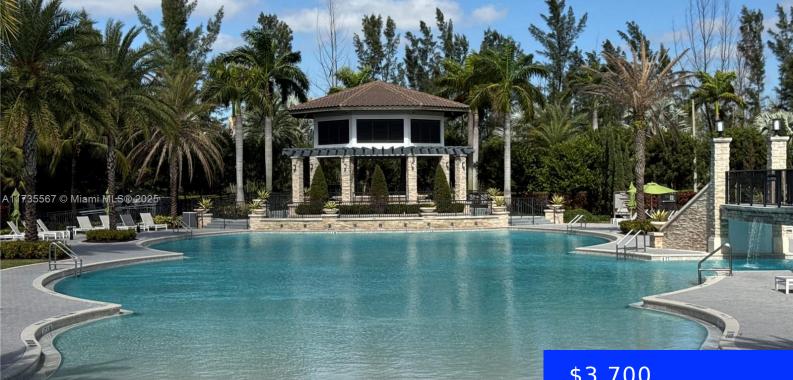

#### 7809 104TH AVE, DORAL, FL, 33178

https://ritterproperties.com

Live in Style in the Heart of Doral! Rent this spectacular condo in Park Central (Apex) for \$3,700/month. 3 bedrooms | 2 bathrooms | NO carpets. Washer & dryer in the unit. 1,236 Sqft. Construction 2016. Prime location with quick access to highways, shops, restaurants and parks. Includes access to the luxurious Grand Central Clubhouse: [...]