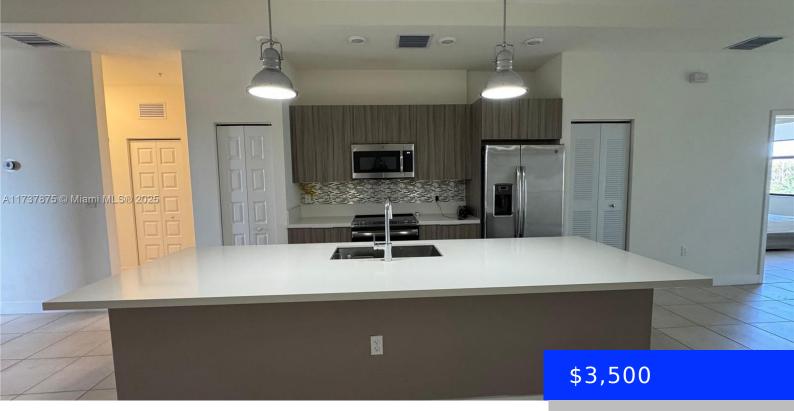

## **DORAL, FL, 33178**

https://ritterproperties.com

Rent this stunning 3 Bds/2 Bts condo at Park Central (Apex). Modern unit offers 1,236 Sq Ft of living space and features, tile flooring throughout. Convenience in-unit washer/dryer, and a tank less water heater. Perfectly situated with easy access to major highways, shopping, dining, and parks. Exclusive access to the upscale Grand Central Clubhouse, which [...]

## **Basics**

**Type:** Residential Lease **Status:** Active

**Bedrooms: 3** beds **Bathrooms: 2** baths

**Half baths: 0** half baths **Area: 1236** sq ft

Lot size, sq ft: 0 sq ft SubdivisionName: APEX AT PARK CENTRAL COND