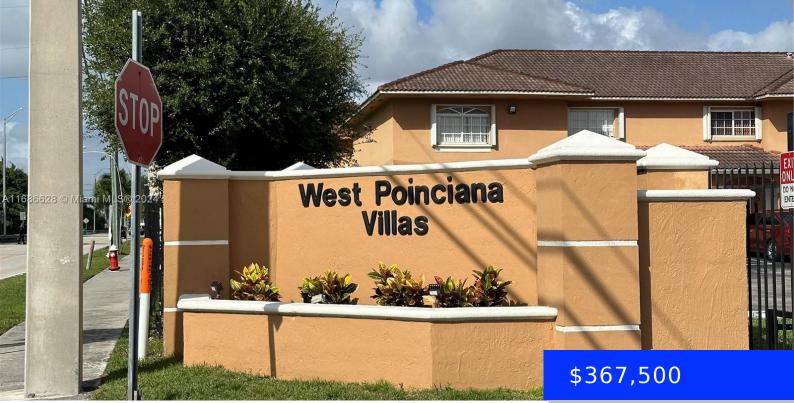

7845 36TH AVE, HIALEAH, FL, 33018 https://ritterproperties.com

\*\*DISCOVER THIS WELL MAINTAINED , BRIGHT AND SPACIOUS 2 BEDROOM CONDO IN THE DESIRABLE GATED COMMUNITY OF "WEST POINCIANA VILLAS". THIS HOME OFFERS THE PERFECT BLEND OF COMFORT AND CONVENIENCE IDEAL FOR MODERN LIVING . RECESSED LIGHTING. ABUNDANT NATURAL LIGHT ENHANCES THE SPACIOUSNESS OF THE OPEN FLOOR PLAN. MODERN KITCHEN . WASHER AND DRYER IN [...]

## Basics

| Date added: Added 1 month ago                       | Category: Condominium                                           |
|-----------------------------------------------------|-----------------------------------------------------------------|
| Type: Residential                                   | Status: Active                                                  |
| Bedrooms: 2 beds                                    | Bathrooms: 2 baths                                              |
| Half baths: 0 half baths                            | <b>Area: 1080</b> sq ft                                         |
| Lot size, sq ft: 0 sq ft                            | SubdivisionName: WEST POINCIANA VILLAS CON,WEST POINCIANA VILLA |
| ListOfficeName: 1st Vision Realty of<br>Florida Inc | View: Other View                                                |
| UnitNumber: 203                                     | ListAOR: Miami Association of REALTORS®                         |
| EntryLevel: 2                                       | MLS ID: A11686628                                               |

## **Building Details**

| Cooling features: Central Air, Electric | Year built: 1996                                                         |
|-----------------------------------------|--------------------------------------------------------------------------|
| NewConstructionYN: No                   | Building Name: WEST POINCIANA VILLAS                                     |
| Heating: Central, Electric              | <b>Parking:</b> 2 Or More Spaces, Guest, No Rv/Boats, No Trucks/Trailers |