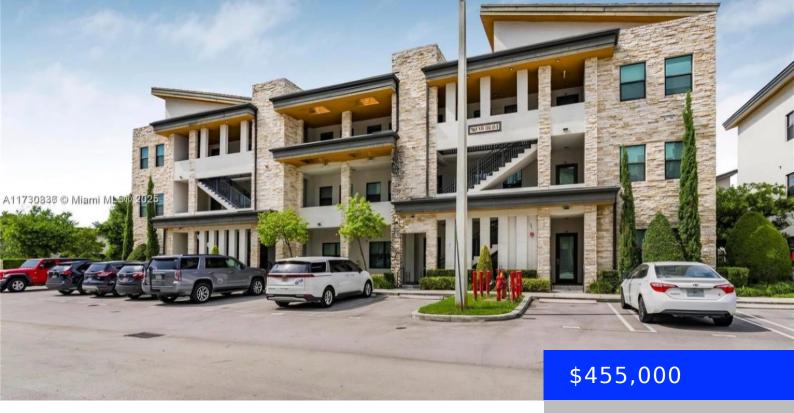

## **DORAL, FL, 33178**

https://ritterproperties.com

Amazing apartment in an exclusive gated community in Doral APEX AT PARK. Unit in front of the elevator. Impact windows and doors. Close to Dolphin Mall, Miami International Mall, Supermarkets, Shopping Centers, Restaurants and much more. 2 Large Bedrooms and 2 Bathrooms, Master Bedroom with Walking Closet, ceramic floors throughout the unit, Modern Dining Room, [...]

## **Building Details**

Cooling features: Ceiling Fan(s), Central Air Year built: 2018

ArchitecturalStyle: Garden Apartment NewConstructionYN: No

**Building Name:** Apex **Exterior material:** Brick

**Heating:** Central Parking: 1 Space, Assigned, Guest, No Rv/Boats,