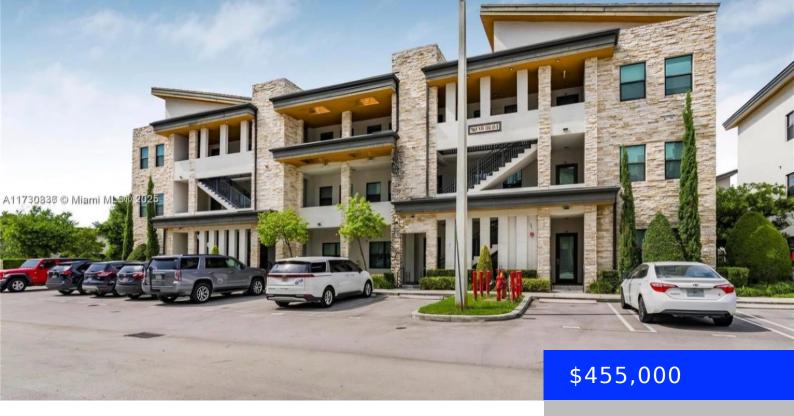

## **DORAL, FL, 33178**

https://ritterproperties.com

Amazing apartment in an exclusive gated community in Doral APEX AT PARK. Unit in front of the elevator. Impact windows and doors. Close to Dolphin Mall, Miami International Mall, Supermarkets, Shopping Centers, Restaurants and much more. 2 Large Bedrooms and 2 Bathrooms, Master Bedroom with Walking Closet, ceramic floors throughout the unit, Modern Dining Room, [...]

## **Basics**

Date added: Added 1 week ago

Type: Residential

Bedrooms: 2 beds

Lot size, sq ft: 0 sq ft

ListOfficeName: The Valenzuela Real Estate

Group

View: Other View

**ListAOR:** Miami Association of REALTORS®

MLS ID: A11730336

Category: Condominium

Status: Active

Bathrooms: 2 baths

SubdivisionName: APEX AT PARK CENTRAL

CONDO

**GarageSpaces:** 1

## **Building Details**

Cooling features: Ceiling Fan(s), Central Air Year built: 2018

ArchitecturalStyle: Garden Apartment **NewConstructionYN: No** 

**Building Name:** Apex **Exterior material:** Brick