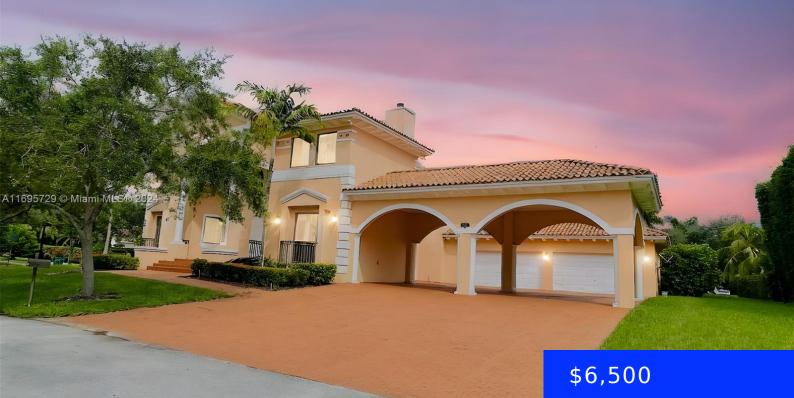

## 7858 187TH TER, CUTLER BAY, FL, 33157

https://ritterproperties.com

Just What You Were Looking For! A Gorgeous Mansion 5 bedrooms and 4 full baths 7,049 Sq.Ft total actual area with a spectacular 30,786 Sq.Ft LOT. Marbles floors throughout. 4 car garages. There is a colossal driveway area. The kitchen with granite tops opens up to an ample family room area. One bedroom and a [...]

## Basics

Date added: Added 1 month ago Type: Residential Lease Bedrooms: 5 beds Half baths: 1 half bath Lot size, sq ft: 30786 sq ft LeaseTerm: 1 Year With Renewal Option GarageSpaces: 4 MLS ID: A11695729 Category: Single Family Residence Status: Active Bathrooms: 4 baths Area: 4612 sq ft SubdivisionName: CUTLER CAY ListOfficeName: Red House Realty, LLC ListAOR: Miami Association of REALTORS®