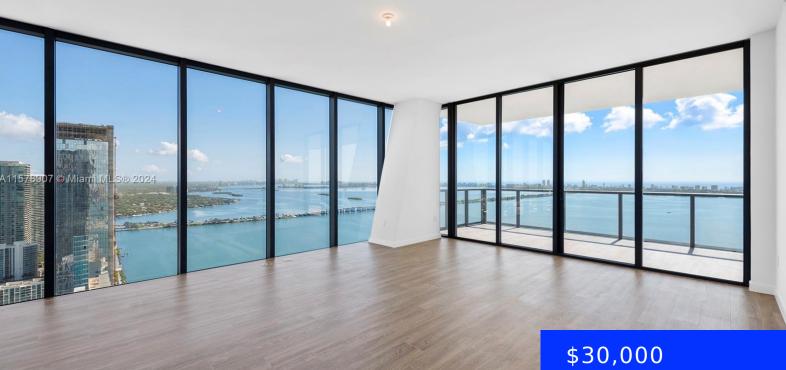

### 788 23RD ST, MIAMI, FL, 33137

https://ritterproperties.com

Exquisite living at Elysee in Edgewater! Furnished 4 BR, 4.5 BA + den with 4,557 SF of generous indoor and outdoor living/entertaining space. Enjoy panoramic views capturing both sunrise and sunset from the 48th floor of this corner flow through unit. Brand new construction completed with flooring, custom- built closets and motorized shades throughout. Conveniently [...]

### Basics

Date added: Added 2 months ago Type: Residential Lease Bedrooms: 4 beds Half baths: 1 half bath Lot size, sq ft: 0 sq ft GarageSpaces: 2 ListAOR: Miami Association of REALTORS® MLS ID: A11578907 Category: Condominium Status: Active Bathrooms: 4 baths Area: 3887 sq ft ListOfficeName: Douglas Elliman UnitNumber: 4802 EntryLevel: 48