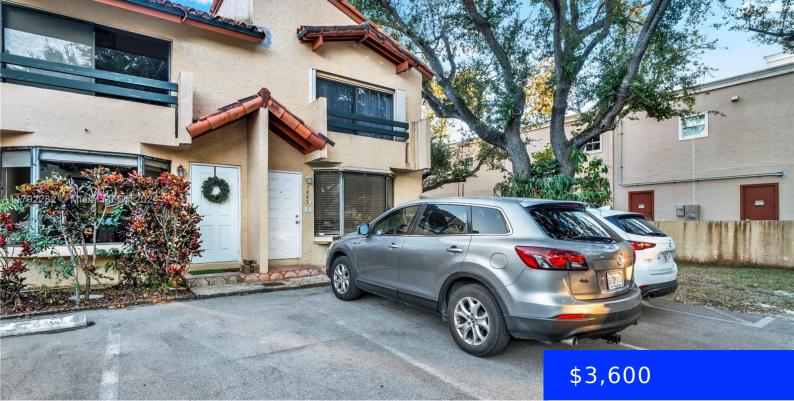

## 7880 102ND LN, MIAMI, FL, 33156

https://ritterproperties.com

Culdesac townhouse in gated Dadeland Cove across from Pinecrest, Target, Whole Foods with super quick access to Palmetto Highway. So well located and with A+ schools. A 3 bed / 2.5bath / 2 parking with 1,348 sqft is the largest model within this friendly community. Featuring extensive renovations and a backyard. Very private, pristine conditions, [...]

Category: Townhouse Status: Active Bathrooms: 2 baths Area: 1348 sq ft SubdivisionName: DADELAND COVE SEC 2 GarageSpaces: 2

ListAOR: Miami Association of REALTORS®