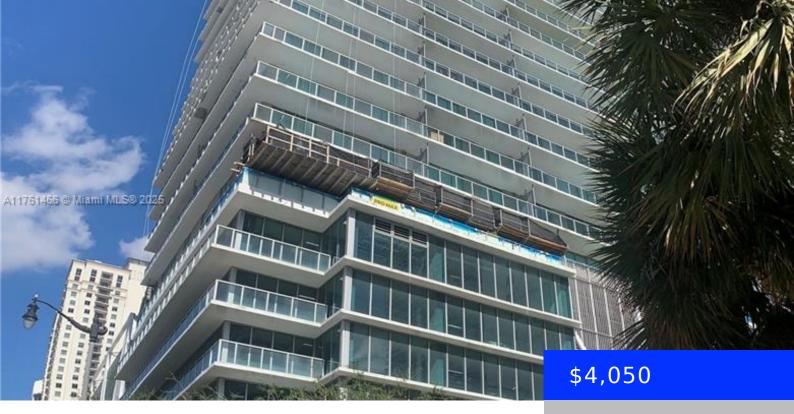

79 12TH ST, MIAMI, FL, 33130

https://ritterproperties.com

Reduce for quick moving. Great bay, city view. T.his 2/2 split unit, features both bedrooms with walking closets and blackout rollups in the bedrooms, sliding doors with direct access to the balcony. This unit features granite countertops, stainless steel appliances, modern design cabinets, travertine marble floors with a wraparound balcony. The Master bathroom has a [...]

## **Building Details**

Cooling features: Central Air, Electric ArchitecturalStyle: High Rise Building Name: THE AXIS ON BRICKELL COND Roof: Concrete Parking: 1 Space, Assigned, Limited # Of Vehicle, No Rv/Boats, No Trucks/Trailers, Valet