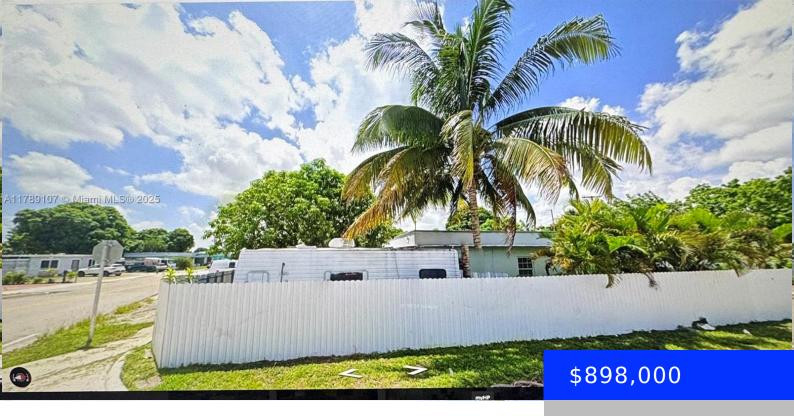

## HIALEAH, FL, 33013

https://ritterproperties.com

GREAT PROPERTY IN EAST DUPLEX, THE FIRST OF 3 BEDROOMS,4
BATHROOM, THE SECOND 2 BEDROOMS,1 BATHROOM, HAS
PARKING FOR5O 6 CARS, LARGE PATIO NEAR THE HIALEAH
HOSPITAL, SCHOOLS, AIRPORT,5 MIN

## **Basics**

**Date added:** Added 3 days ago 
Category: Single Family Residence

Type: Residential Status: Active

**Bedrooms: 5** beds **Bathrooms: 5** baths

Half baths: 0 half baths Area: 2216 sq ft

**Lot size, sq ft: 8492** sq ft **SubdivisionName:** HIALEAH 13TH ADDN AMD