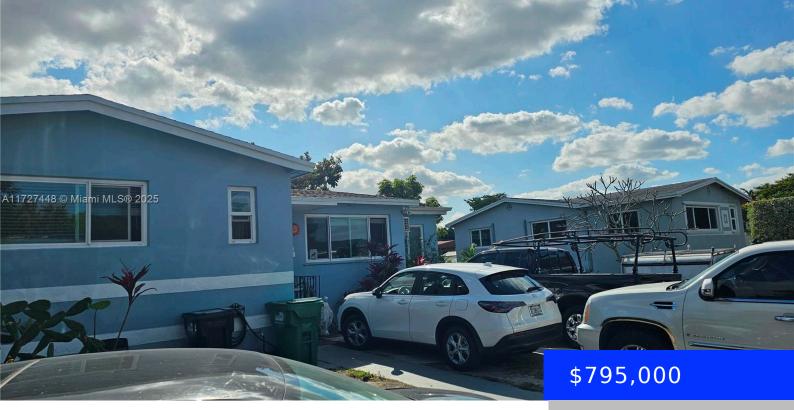

## 7910 20TH ST, MIAMI, FL, 33155

https://ritterproperties.com

COME SEE THIS OPPORTUNITY SITUATED IN THE DESIRABLE WESTCHESTER AREA!! SINGLE FAMILY 5 BEDROOMS, 4 BATHS, ALL IMPACT WINDOWS AND DOORS, NEW ROOF AND MORE, CURRENTLY 3 OF THE BEDROOMS WITH SEPARATE ENTRANCE THAT COULD BE USED AS IN LAW AND STUDIOS. IT IS CONVENIENTLY CLOSE TO SCHOOLS, SHOPPING CENTERS, POPULAR RESTAURANTS AND MAJOR HIGHWAYS.

- 5 beds
- 4 baths
- Residential
- Single Family Residence
- Active
- 1899 sq ft

## Basics

Date added: Added 15 hours ago Type: Residential Bedrooms: 5 beds Half baths: 0 half baths Lot size, sq ft: 9826 sq ft

ListOfficeName: Florida Realty of Miami Corp View: None, Other MLS ID: A11727448 Category: Single Family Residence

Status: Active

Bathrooms: 4 baths

Area: 1899 sq ft

SubdivisionName: MIRACLE MANOR 3RD ADDN, MIRACLE MANOR

GarageSpaces: 6

ListAOR: Miami Association of REALTORS®