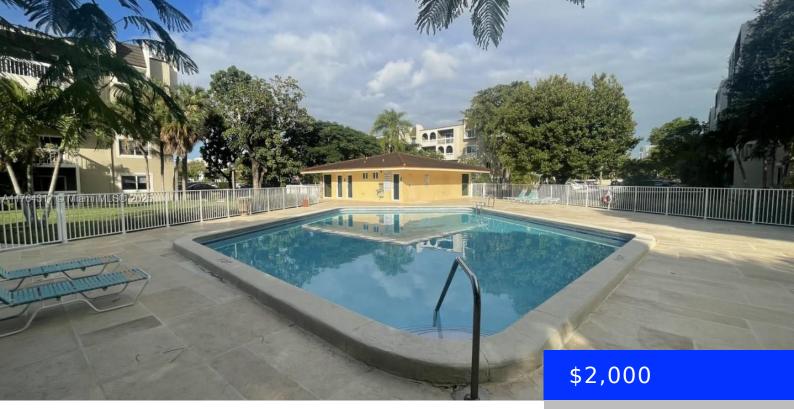

## 7915 CAMINO REAL, MIAMI, FL, 33143

https://ritterproperties.com

Spacious unit in a gated community with plenty of vegetation, a BBQ area, a community pool, and gym , two parking spaces, walking distance to Dadeland Mall, shopping centers, and metro rail station. Located near Baptist Hospital, University of Miami. Only 15 minutes from Miami Airport.

## **Amenities & Features**

| Features: Second Floor Entry            | Security Features: Complex Fenced                                                                                                             |
|-----------------------------------------|-----------------------------------------------------------------------------------------------------------------------------------------------|
| Amenities: Electric Range, Refrigerator | <b>CommunityFeatures:</b> Clubhouse, Pool, Exercise<br>Room, Gated Community, Laundry Facilities,<br>Maintained Community, Management On Site |
| WindowFeatures: Clear Impact Glass      | ExteriorFeatures: Barbeque                                                                                                                    |
| PoolFeatures: Community                 | Waterfront available: No                                                                                                                      |
| GarageYN: No                            | AttachedGarageYN: No                                                                                                                          |
| CoolingYN: Yes                          | PoolPrivateYN: No                                                                                                                             |
| FireplaceYN: No                         |                                                                                                                                               |