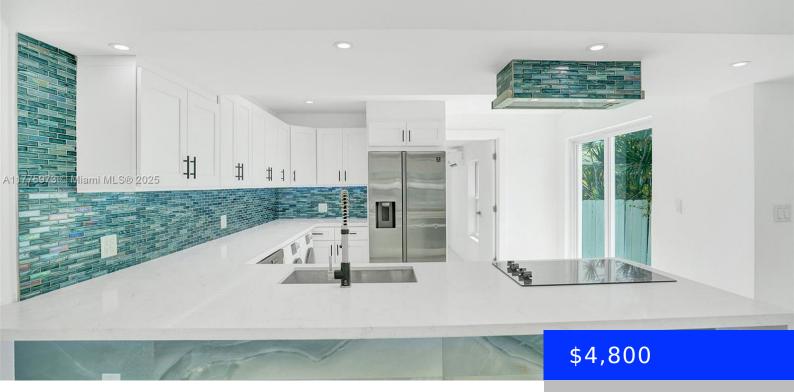

## 7915 HAWTHORNE AVE, MIAMI BEACH, FL, 33141

https://ritterproperties.com

Desirable North Beach home completely renovated 3 bed/ 3.5 bth with the finest materials and designer touch. New impact windows, stainless steel appliances with a grand island with bar lights, washer & dryer. lovely open floor plan with lots of natural light. Featuring handicap accessibly, spacious backyard for bbq cook outs, kid play area, and [...]

## **Amenities & Features**

| Features: Bar, Cooking Island       | <b>Amenities:</b> Dishwasher, Dryer, Electric Range,<br>Refrigerator, Washer |
|-------------------------------------|------------------------------------------------------------------------------|
| WindowFeatures: High Impact Windows | ExteriorFeatures: Room For Pool                                              |
| Waterfront available: No            | GarageYN: Yes                                                                |
| AttachedGarageYN: No                | CoolingYN: Yes                                                               |
| PoolPrivateYN: No                   | FireplaceYN: No                                                              |