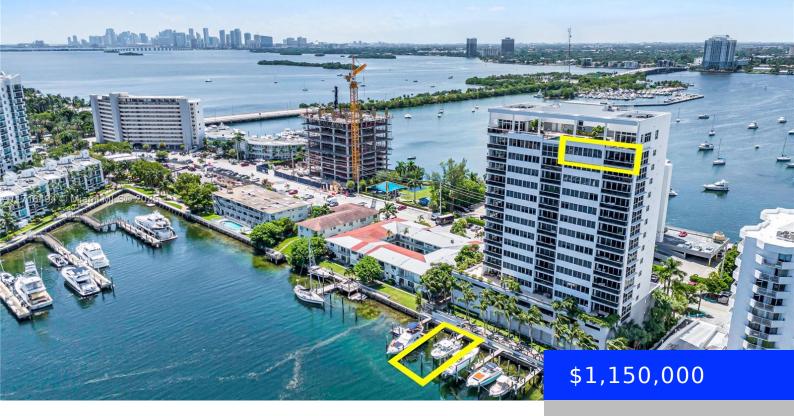

## 7929 WEST DRIVE, NORTH BAY VILLAGE, FL, 33141

https://ritterproperties.com

Rare 3-Bedroom Flow-Through Penthouse Residence, 2,065 SQFT, with a Deeded Boat Slip (Available at Additional Cost) Blue Bay Condominium is a boutique building with just 33 residences. This exceptional penthouse offers a rare opportunity to own a luxurious home with stunning water views. Enjoy breathtaking views from every angle—East, West, and North toward Sunny Isles—from [...]