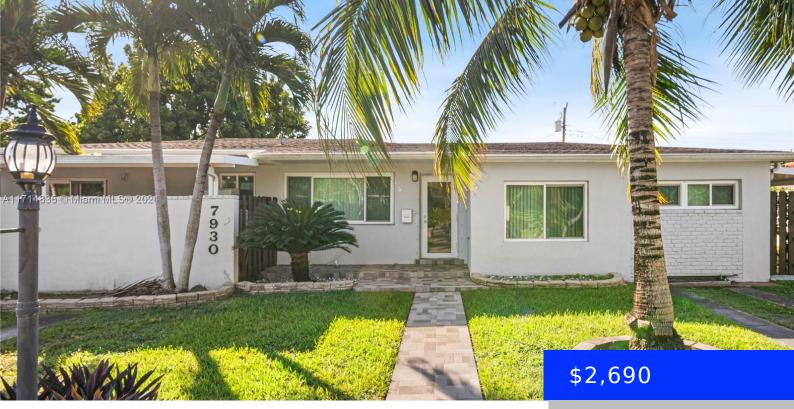

## 7930 36TH TER, MIAMI, FL, 33155

https://ritterproperties.com

ATTENTION!! WESTCHESTER AREA. Spacious 2-bedroom home with a huge fenced private backyard and terrace. Features include Impact Windows, a beautiful kitchen with granite counters, recessed lighting, tile floors, washer and dryer, and a large living room with a separate dining area. Home comes with Two (2) assigned parking Spaces. Enjoy this unit that is a [...]

## Basics

| Date added: Added 1 week ago            | Category: Multi Family                     |
|-----------------------------------------|--------------------------------------------|
| Type: Residential Lease                 | Status: Pending                            |
| Bedrooms: 2 beds                        | Bathrooms: 1 bath                          |
| Half baths: 0 half baths                | <b>Area: 1300</b> sq ft                    |
| Lot size, sq ft: 0 sq ft                | SubdivisionName: BAKER MANOR 1ST ADDN      |
| LeaseTerm: 1 Year With Renewal Option   | ListOfficeName: La Rosa Realty Beaches LLC |
| View: Garden                            | UnitNumber: 7930                           |
| ListAOR: Miami Association of REALTORS® | MLS ID: A11714835                          |