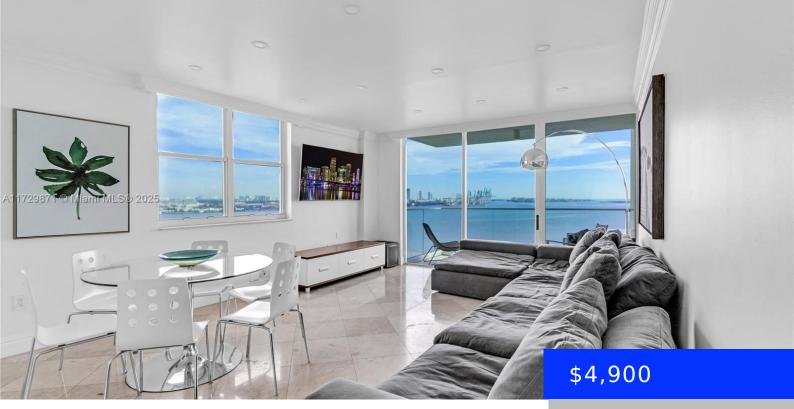

## 800 CLAUGHTON ISLAND DR, MIAMI, FL, 33131

https://ritterproperties.com

Rarely available 2-bedroom/2-bathroom corner unit with breathtaking panoramic views of Biscayne Bay, Fischer Island, Brickell Key, and Brickell's skyline. This beautiful and turn-key unit is fully furnished to provide the utmost comfort and convenience, and boasts an abundance of natural light that highlights the stunning vistas from every room. As a resident of the prestigious [...]

- 2 beds
  - 2 baths
  - Residential Lease
- Condominium
- Active
- 1000 sq ft

## Basics

| Date added: Added 5 days ago             | Category: Condominium                     |
|------------------------------------------|-------------------------------------------|
| Type: Residential Lease                  | Status: Active                            |
| Bedrooms: 2 beds                         | Bathrooms: 2 baths                        |
| Half baths: 0 half baths                 | <b>Area: 1000</b> sq ft                   |
| Lot size, sq ft: 0 sq ft                 | SubdivisionName: ST LOUIS CONDO, ST LOUIS |
| ListOfficeName: Cervera Real Estate Inc. | GarageSpaces: 1                           |
| View: Bay, Ocean, Direct Ocean           | UnitNumber: 1601                          |
| ListAOR: Miami Association of REALTORS®  | EntryLevel: 16                            |
| MLS ID: A11729871                        |                                           |