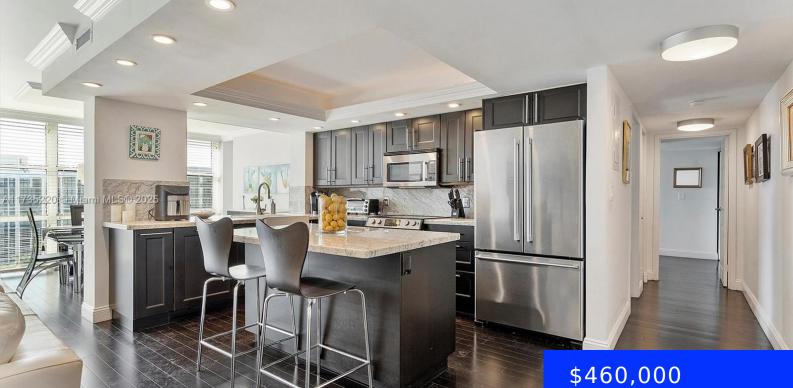

## 800 PARKVIEW DR, HALLANDALE BEACH, FL, 33009

https://ritterproperties.com

Just reduced! Dream penthouse. This beautiful, furnished condo offers 2 beds, 2 baths with breathtaking southeast views of the Intracoastal. Immerse yourself in luxury with a fully upgraded kitchen featuring marble countertops, backsplash and stainless steel appliances. Elegant wood floors throughout the unit. The modern bathrooms boast marble finishes, frameless glass showers, and built-out walk-in [...]