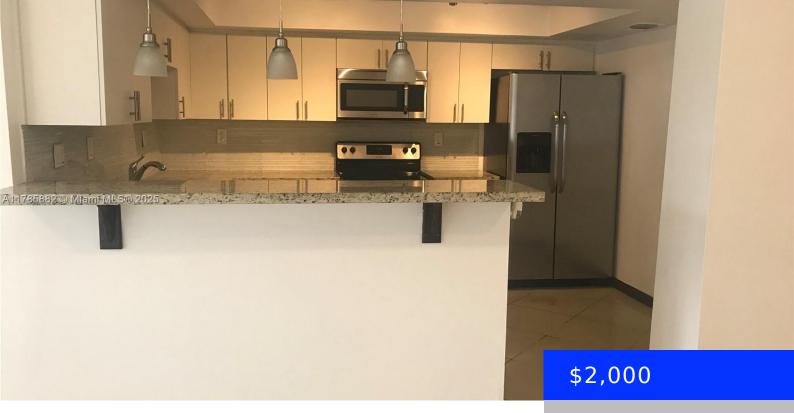

## **Amenities & Features**

**Security Features:** Building Security, Intercom In **Features:** First Floor Entry

Lobby, Lobby Attended

Amenities: Electric Range, Microwave,

Refrigerator

WindowFeatures: Blinds