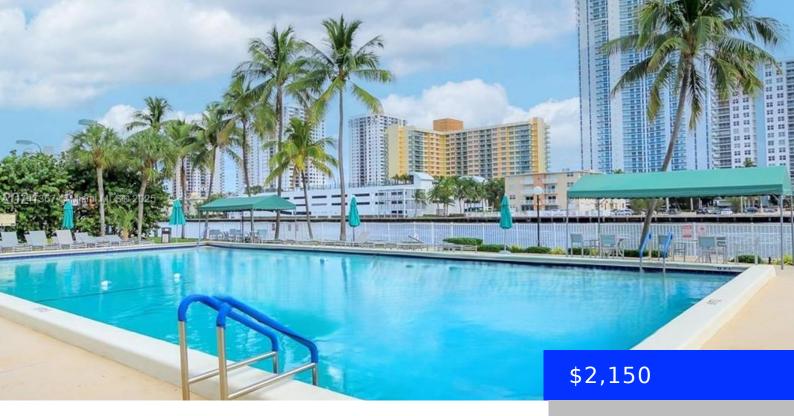

Amenities includes: Pool (overlooking the Intracoastal), BBQ area, Tennis Court, gym, laundry facilities conveniently located on every floor, storage space, lobby with card access, [...]

- 2 beds
- 2 baths
- Residential Lease
- Condominium
- Active
- 1130 sq ft

CommunityFeatures: Additional Amenities, Pool,

Tennis Court(s), Exercise Room, Game Room,

Management On Site, Security Patrol, Shuffle Board

ExteriorFeatures: Barbeque, Open Balcony, Tennis

Court(s)

Waterfront available: No