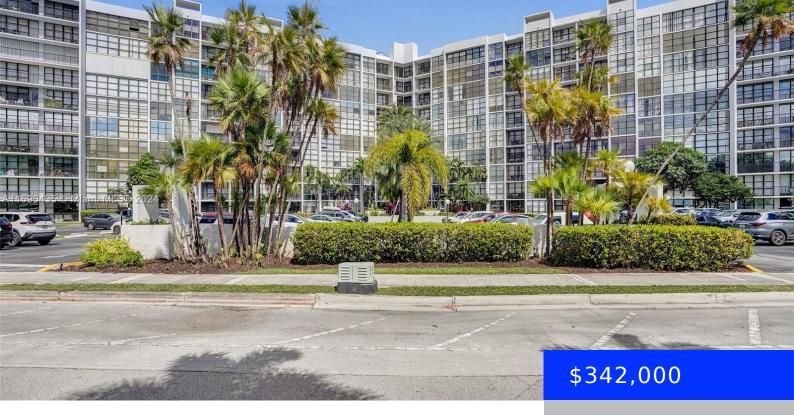

## 800 PARKVIEW DR, HALLANDALE BEACH, FL, 33009

https://ritterproperties.com

Beautifully Renovated 3-bedroom, 2-bathroom corner unit . Ideally positioned just a short stroll away from the pristine beaches of Hallandale! This oversized condo exudes a blend of contemporary sophistication and timeless charm. The spacious living areas are bathed in natural light, complemented by a fully equipped kitchen with modern touches. The unit also includes walk-in [...]

## **Building Details**

Lot size, sq ft: 0 sq ft

**EntryLevel:** 1

Cooling features: Central Air Year built: 1976

**ArchitecturalStyle:** High Rise **NewConstructionYN:** No

Building Name: OCEANVIEW PARK Exterior material: CBS Construction, Concrete Block