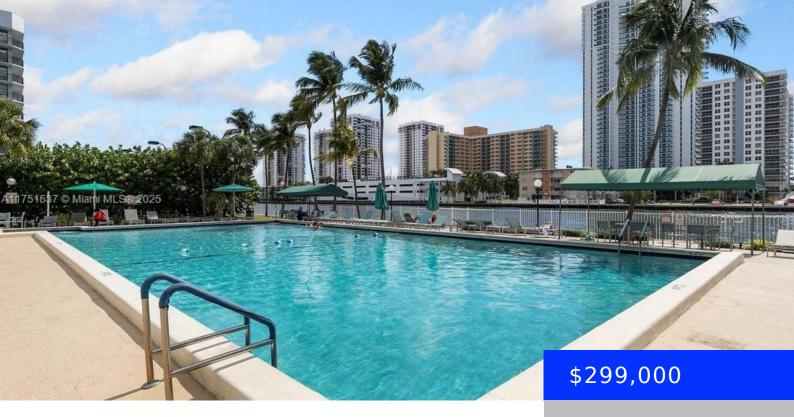

## 800 PARKVIEW DR, HALLANDALE BEACH, FL, 33009

https://ritterproperties.com

Beautiful 2/2 condo in Hallandale for sale. Full amenities complex, walking distance to park, Beach, store and restaurants. Unit is in great condition.

## **Amenities & Features**

**Features:** First Floor Entry, Lobby

Amenities: Dishwasher, Electric Range,

Electric Water Heater, Microwave, Refrigerator

Waterfront available: Yes

AttachedGarageYN: No

PoolPrivateYN: No