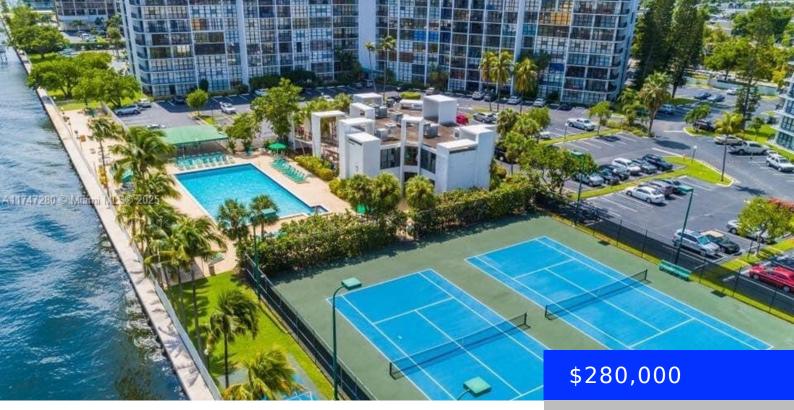

## 800 PARKVIEW DR, HALLANDALE BEACH, FL, 33009

https://ritterproperties.com

This 1-bedroom plus den condo, located on a peaceful canal, offers a spacious layout perfect for living and working from home. The secure well maintained community includes top amenities like a pool, sauna, tennis courts, gym, and guest parking. Enjoy best water views and easy access to everything you need in a safe environment. A [...]

## Basics

Date added: Added 2 months ago Category: Condominium **Type:** Residential Status: Active Bedrooms: 2 beds Bathrooms: 1 bath Half baths: 1 half bath Area: 1075 sq ft Lot size, sq ft: 0 sq ft SubdivisionName: OCEANVIEW PARK CONDO ListOfficeName: London Foster Realty **GarageSpaces:** 1 View: Canal UnitNumber: 222 ListAOR: Miami Association of REALTORS® EntryLevel: 2 MLS ID: A11747280