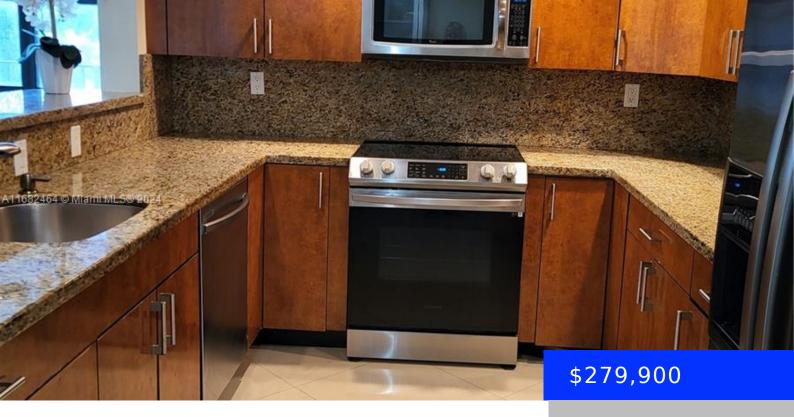

## **Amenities & Features**

Features: Interior Hall, Lobby, Third Floor Entry Security Features: Lobby Secured

**Amenities:** Dishwasher, Electric Range, **ExteriorFeatures:** East Of Us1, Open

Refrigerator Balcony, Tennis Court(s)