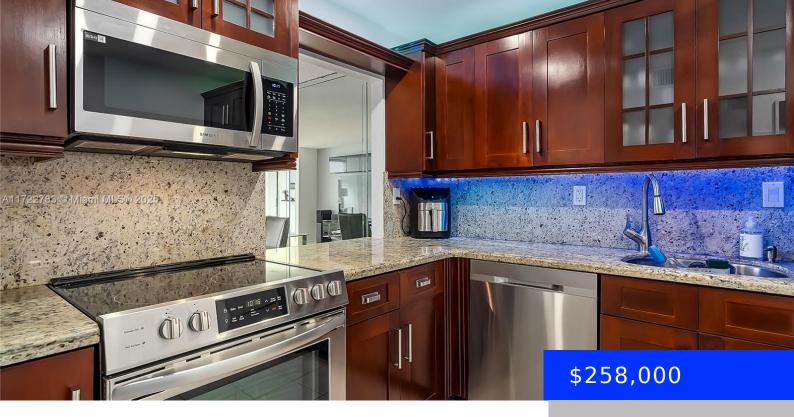

## 800 PARKVIEW DR, HALLANDALE BEACH, FL, 33009

https://ritterproperties.com

BEAUTIFUL SPACIOUS 1/1 CONDO WITH BREATHTAKING INTRACOASTAL VIEW!!! GRANITE KITCHEN, NATURAL BAMBOO FLOOR. COMES FURNISHED TURNKEY. CONVENIENTLY LOCATED CLOSE TO THE BEACH, SUPERMARKETS, DINING AND SHOPPING. AMENITIES INCLUDE: HEATED POOL OVERLOOKING THE CANAL, JACUZZI, GYM, CLUBHOUSE, TENNIS COURTS, BBQ AREA, 24/7 FRONT DESK SECURITY AND MORE.

## **Amenities & Features**

Features: Walk-In Closet(s) Security Features: Card Entry, Security

Amenities: Dishwasher, Electric Range,

Microwave, Refrigerator

Waterfront available: Yes

AttachedGarageYN: No